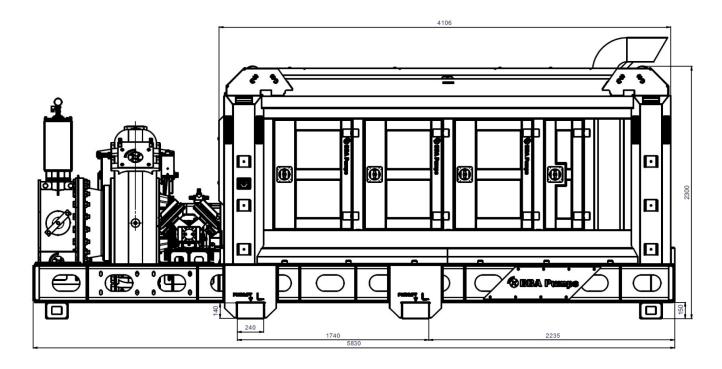

**GENERAL** 

Type : BA-C200S8 D495

Build : 2015

Frame : Hot dip galvanized

**DIMENSIONS** 

 Weight
 : 9500 kg

 Length
 : 5830 mm

 Width
 : 2306 mm

 Height
 : 2300 mm

Discharge diameter : 200 mm

**MAIN PUMP** 

Brand : BBA Max. water flow : 1250 m3/h Max. water pressure : 12,9 bar **DIESEL ENGINE** 

Type : Volvo Penta TAD1375VE

Power : 405 kW Max. rpm : 1850 rpm