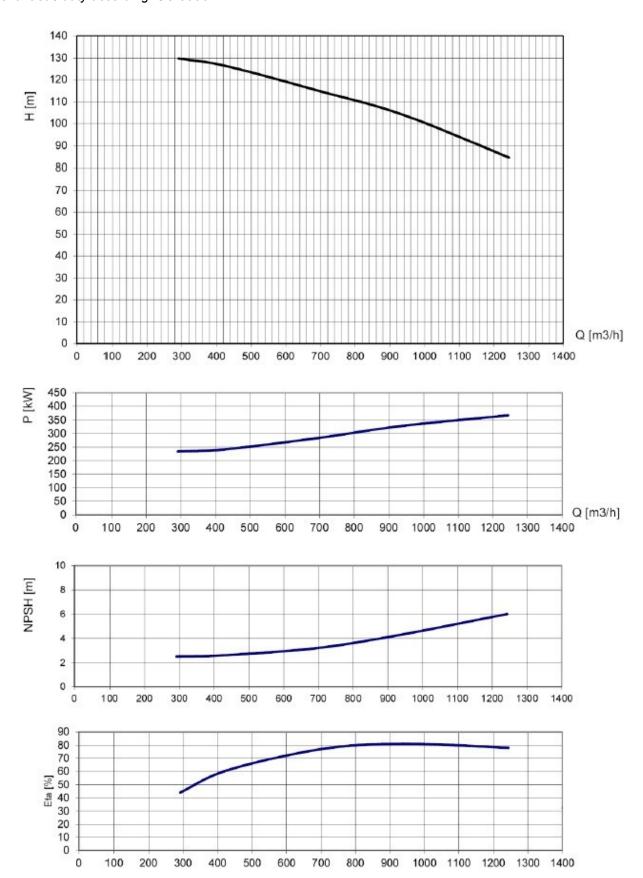

y. The extra heavy build pump and skid make the BA pump perfect for use in the contractor market.

**GENERAL** 

Type : BA-C200S8 D495

Build : 2015

Frame : Hot dip galvanized

**DIMENSIONS** 

 Weight
 : 9500 kg

 Length
 : 5830 mm

 Width
 : 2306 mm

 Height
 : 2300 mm

Discharge diameter : 200 mm

**MAIN PUMP** 

Brand : BBA Max. water flow : 1250 m3/h Max. water pressure : 12,9 bar **DIESEL ENGINE** 

Type : Volvo Penta TAD1375VE

Power : 405 kW Max. rpm : 1850 rpm

**VOLUME** 

Diesel tank : 300 L Material tank : steel

Fuel tank autonomy : 3 hours (@ nom. power)

**VACUUM PUMP** 

Type : BBA MP100 diaphragm pump

Air handling capacity : 100 m3/h Max. vacuum height : 8,5 m

Extra : non return valve (GG25)





## **PERFORMANCE CURVES (1850 RPM)**

Continuous duty according ISO 9906